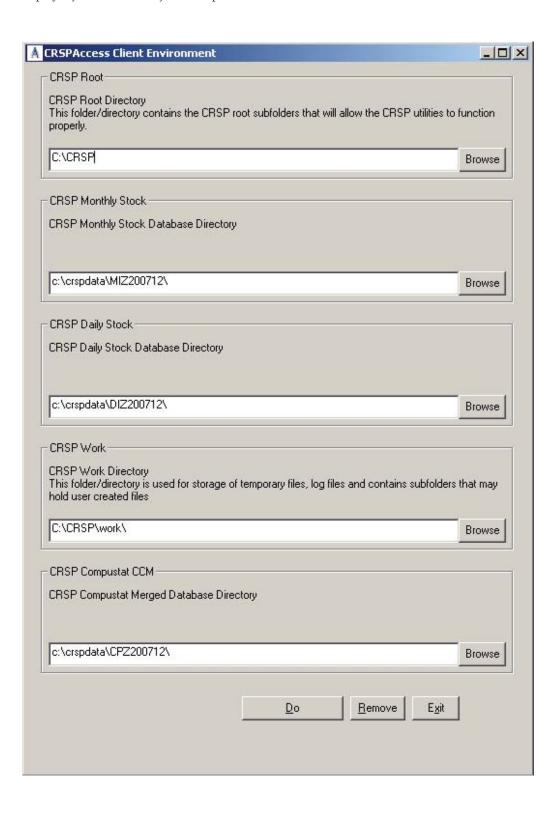

#### **WINDOWS:**

Location of the software and data may be checked by opening CRSP Client Environment from the CRSPAccess menu. This new utility provides users a quick and simple way of both checking and switching environment variables if necessary. Where, in the past, users had to go through the Control Panel to manipulate the environment variables, this can now be done by quick editing of the Client Environment screen.

Note: For subscribers of the CRSP Compustat Merged database, an additional CCM database environment will be displayed for the location of the Compustat data.