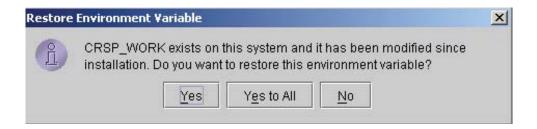

# Uninstall & CRSP Client Environment

Each time a path is modified in client environment, the action is recorded. Upon running uninstall, a Restore Environment Variable prompt will appear:

This prompt appears for each variable for each modification. Answer each prompt and continue cycling through. <u>Yes</u> is the default, which will restore environment variables back to what they were prior to the install.