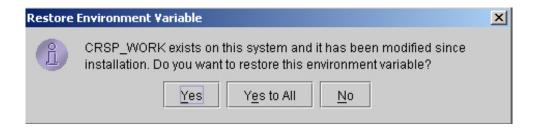

#### Uninstall & CRSP Client Environment

Each time a path is modified in client environment, the action is recorded. Upon running uninstall, a *Restore Environment Variable* prompt will appear:

This prompt appears for each variable for each modification. Answer each prompt and continue cycling through. <u>Yes</u> is the default, which will restore environment variables back to what they were prior to the install.