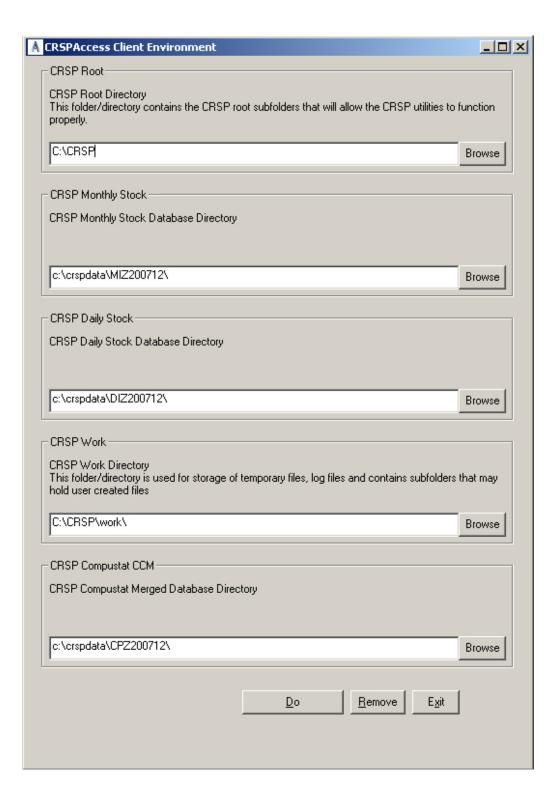

#### **WINDOWS:**

Location of the software and data may be checked by opening CRSP Client Environment from the CRSPAccess menu. This new utility provides users a quick and simple way of both checking and switching environment variables if necessary. Where, in the past, users had to go through the Control Panel to manipulate the environment variables, this can now be done by quick editing of the Client Environment screen.

Note: For subscribers of the CRSP Compustat Merged database, an additional CCM database environment will be displayed for the location of the Compustat data.