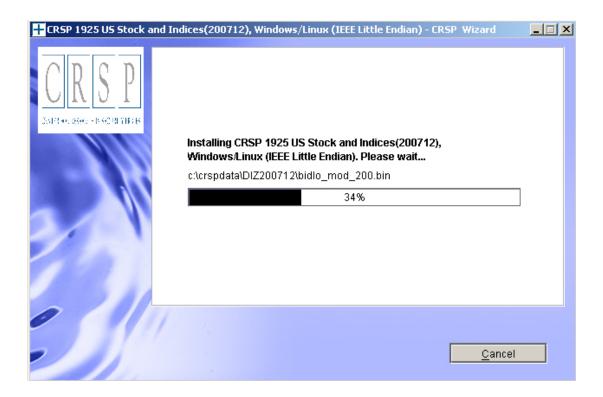

Summary information is displayed: Location, data components and the amount of space that is required for the data. Click on **Install** to proceed.

The screen will display the status of the installation.

Please read the summary information below.

The InstallShield Wizard has successfully installed CRSP 1925 US Stock and Indices (200712), Windows/Linux (IEEE Little Endian). Choose Finish to exit the wizard.