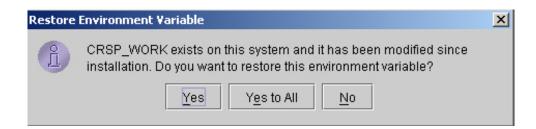

#### **Uninstall & CRSP Client Environment**

Each time a path is modified in client environment, the action is recorded. Upon running uninstall, a *Restore Environment Variable* prompt will appear:

This prompt appears for each variable for each modification. Answer each prompt and continue cycling through. <u>Yes</u> is the default, which will restore environment variables back to what they were prior to the install.