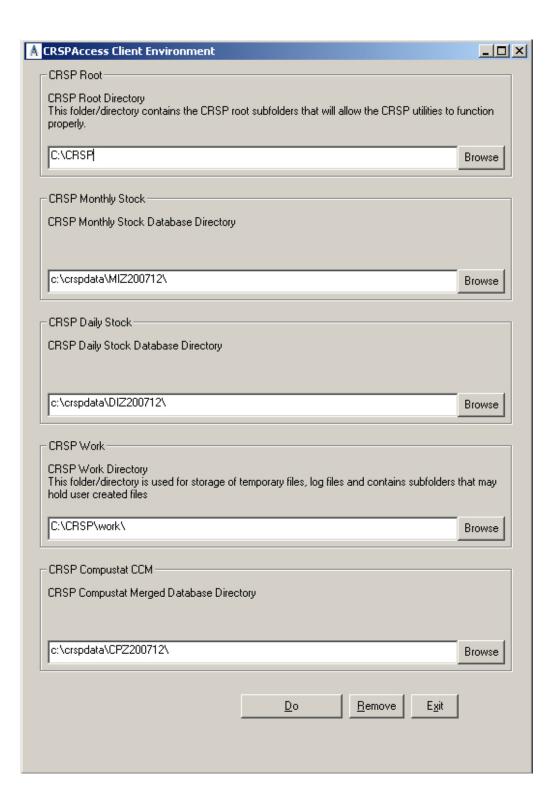

#### WINDOWS:

Location of the software and data may be checked by opening CRSP Client Environment from the CRSPAccess menu. This new utility provides users a quick and simple way of both checking and switching environment variables if necessary. Where, in the past, users had to go through the Control Panel to manipulate the environment variables, this can now be done by quick editing of the Client Environment screen.

Note: For subscribers of the CRSP Compustat Merged database, an additional CCM database environment will be displayed for the location of the Compustat data.