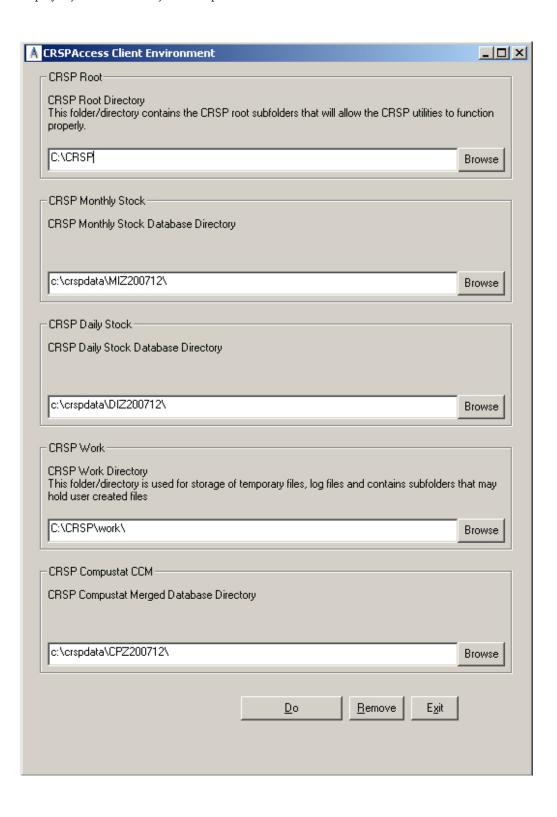

#### **WINDOWS:**

Location of the software and data may be checked by opening CRSP Client Environment from the CRSPAccess menu. This new utility provides users a quick and simple way of both checking and switching environment variables if necessary. Where, in the past, users had to go through the Control Panel to manipulate the environment variables, this can now be done by quick editing of the Client Environment screen.

Note: For subscribers of the CRSP Compustat Merged database, an additional CCM database environment will be displayed for the location of the Compustat data.