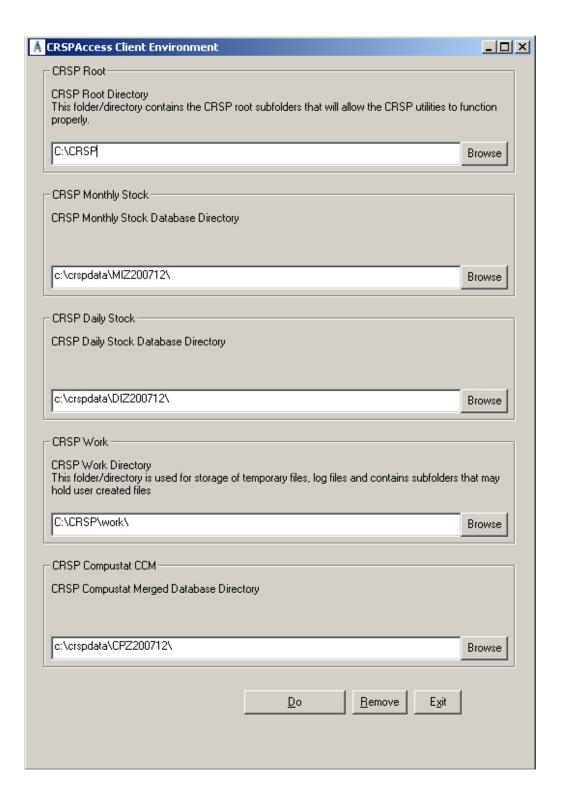

#### **WINDOWS:**

Location of the software and data may be checked by opening CRSP Client Environment from the CRSPAccess menu. This new utility provides users a quick and simple way of both checking and switching environment variables if necessary. Where, in the past, users had to go through the Control Panel to manipulate the environment variables, this can now be done by quick editing of the Client Environment screen.

Note: For subscribers of the CRSP Compustat Merged database, an additional CCM database environment will be displayed for the location of the Compustat data.