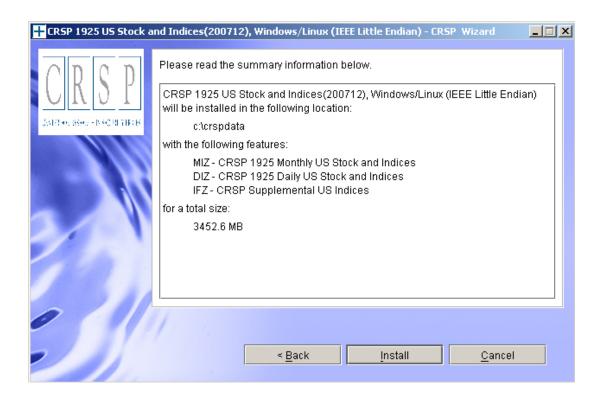

Summary information is displayed: Location, data components and the amount of space that is required for the data. Click on **Install** to proceed.

The screen will display the status of the installation.