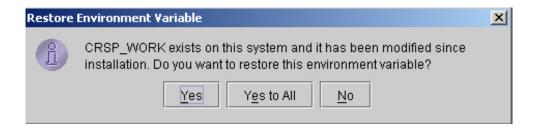

# Uninstall & CRSP Client Environment

Each time a path is modified in client environment, the action is recorded. Upon running uninstall, a *Restore Environment Variable* prompt will appear:

This prompt appears for each variable for each modification. Answer each prompt and continue cycling through. <u>Yes</u> is the default, which will restore environment variables back to what they were prior to the install.