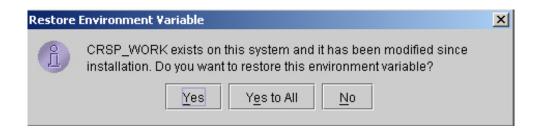

### **Uninstall & CRSP Client Environment**

Each time a path is modified in client environment, the action is recorded. Upon running uninstall, a *Restore Environment Variable* prompt will appear:

This prompt appears for each variable for each modification. Answer each prompt and continue cycling through. <u>Yes</u> is the default, which will restore environment variables back to what they were prior to the install.