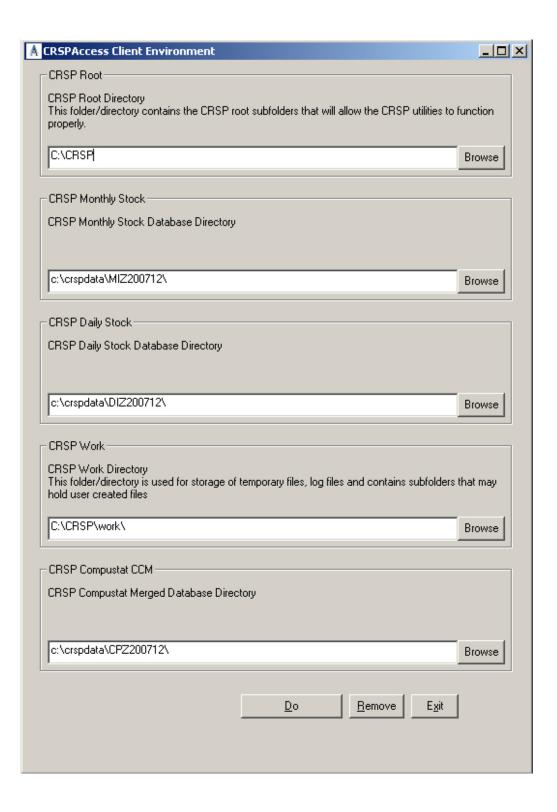

#### **WINDOWS:**

Location of the software and data may be checked by opening CRSP Client Environment from the CRSPAccess menu. This new utility provides users a quick and simple way of both checking and switching environment variables if necessary. Where, in the past, users had to go through the Control Panel to manipulate the environment variables, this can now be done by quick editing of the Client Environment screen.

Note: For subscribers of the CRSP Compustat Merged database, an additional CCM database environment will be displayed for the location of the Compustat data.