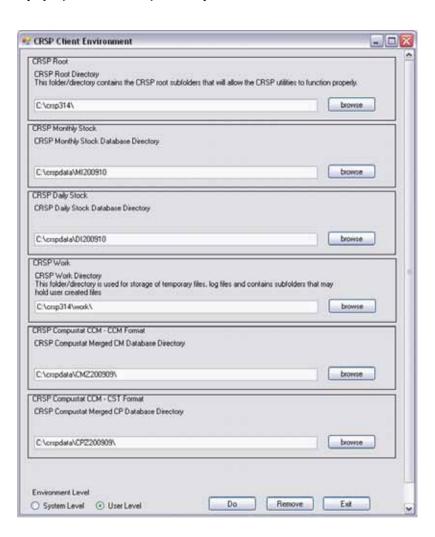

# **WINDOWS:**

Location of the software and data may be checked by opening CRSP Client Environment from the CRSPAccess menu. This new utility provides users a quick and simple way of both checking and switching environment variables if necessary. Where, in the past, users had to go through the Control Panel to manipulate the environment variables, this can now be done by quick editing of the Client Environment screen.

Note: For subscribers of the CRSP Compustat Merged database, additional CCM database environments will be displayed for the location of the Compustat data.