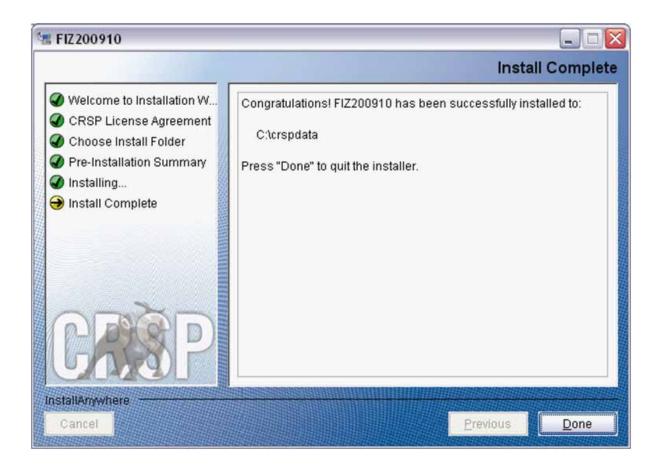

A message indicating the success of the installation appears when the process is complete. Click **Finish**.