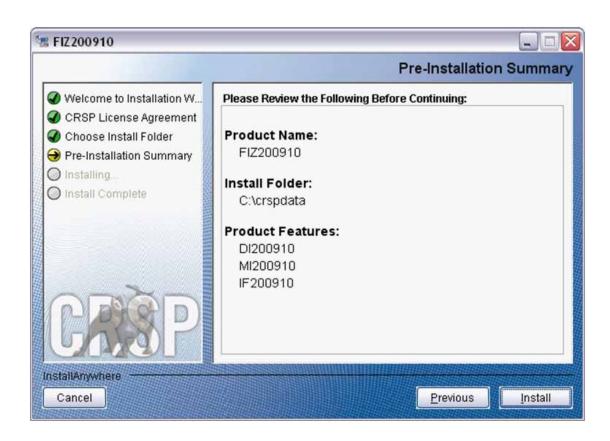

Summary information is displayed: Location, data components and the amount of space that is required for the data. Click on **Install** to proceed.

The screen will display the status of the installation.