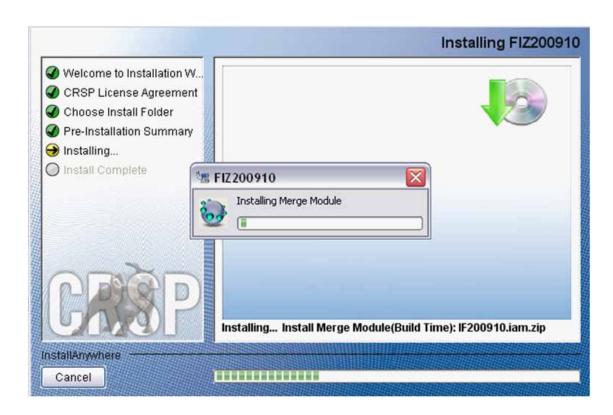

Summary information is displayed: Location, data components and the amount of space that is required for the data. Click on **Install** to proceed.

The screen will display the status of the installation.