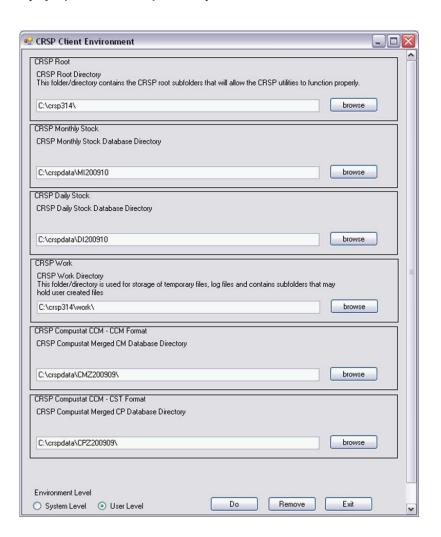

#### **WINDOWS:**

Location of the software and data may be checked by opening CRSP Client Environment from the CRSPAccess menu. This new utility provides users a quick and simple way of both checking and switching environment variables if necessary. Where, in the past, users had to go through the Control Panel to manipulate the environment variables, this can now be done by quick editing of the Client Environment screen.

Note: For subscribers of the CRSP Compustat Merged database, additional CCM database environments will be displayed for the location of the Compustat data.