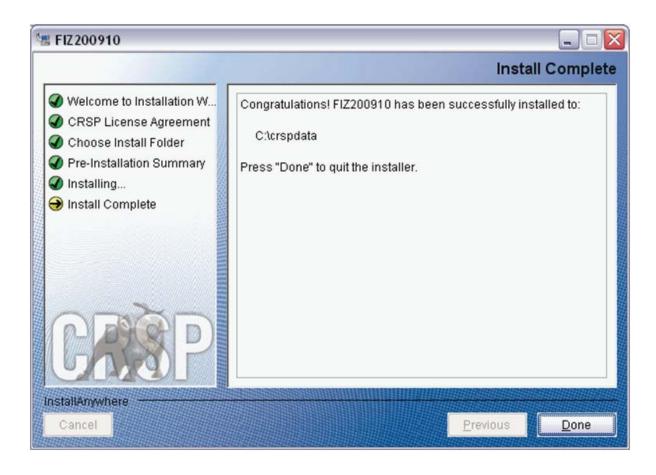

A message indicating the success of the installation appears when the process is complete. Click **Done**.