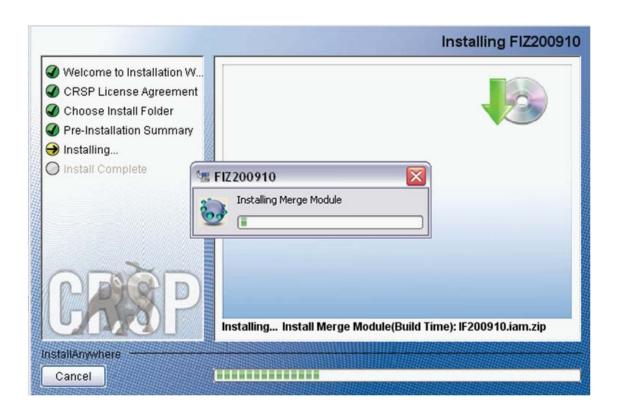

Summary information is displayed: Location, data components and the amount of space that is required for the data. Click on **Install** to proceed.

The screen will display the status of the installation.