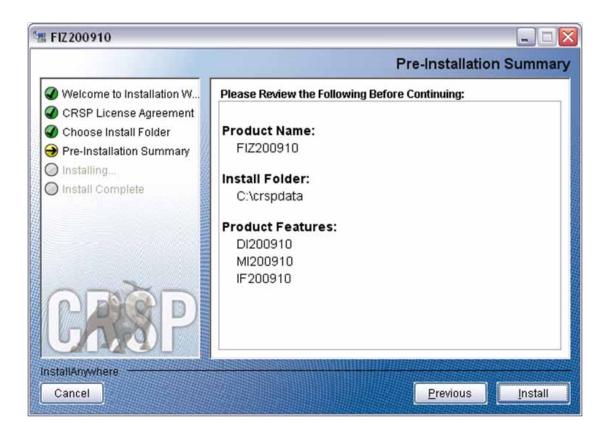

Summary information is displayed: Location, data components and the amount of space that is required for the data. Click on **Install** to proceed.

The screen will display the status of the installation.