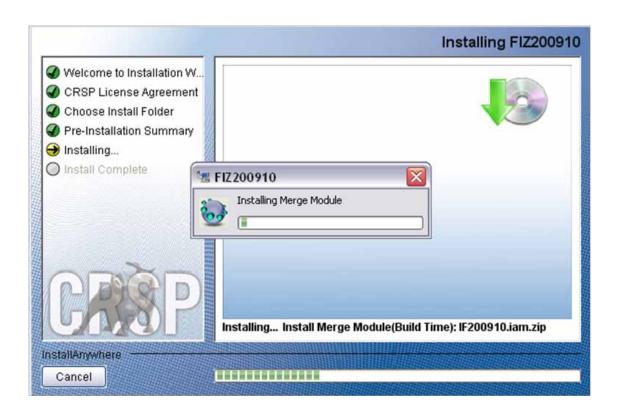

Summary information is displayed: Location, data components and the amount of space that is required for the data. Click on **Install** to proceed.

The screen will display the status of the installation.