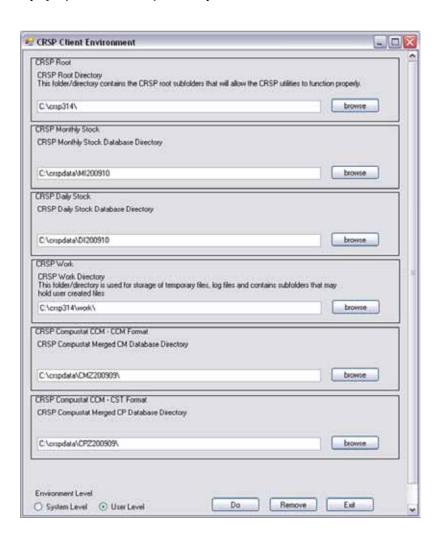

### **WINDOWS:**

Location of the software and data may be checked by opening CRSP Client Environment from the CRSPAccess menu. This new utility provides users a quick and simple way of both checking and switching environment variables if necessary. Where, in the past, users had to go through the Control Panel to manipulate the environment variables, this can now be done by quick editing of the Client Environment screen.

Note: For subscribers of the CRSP Compustat Merged database, additional CCM database environments will be displayed for the location of the Compustat data.