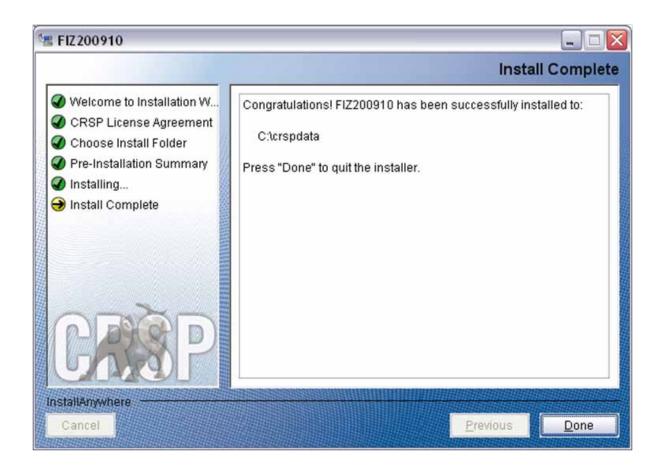

A message indicating the success of the installation appears when the process is complete. Click **Done**.