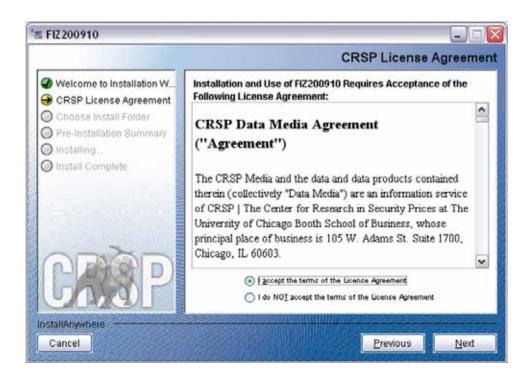

#### LINUX(DVD INSTALL):

Upon insertion of the DVD, a file manager will open with the file, setuplinux.bin. Double click on this setup file to begin the installation process.

After clicking on **Next** on the Welcome screen, scroll through and read the CRSP Data and Utilities Agreement. Click to accept the terms of the license agreement. Click **Next**.