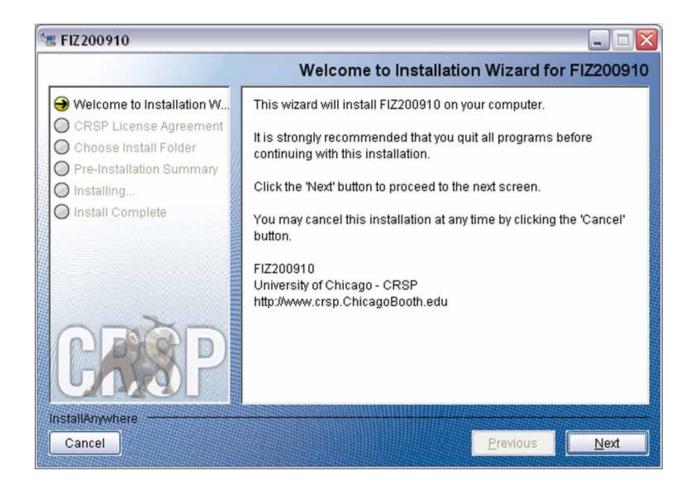

## DATA INSTALLATION

Instructions and screen shots for installation are written for Windows. Differences related to Linux and Sun or media are noted.

### **WINDOWS:**

To install data, insert your DVD into the drive and from the Start Menu, select Run d:\setupwin32.exe. Click OK.