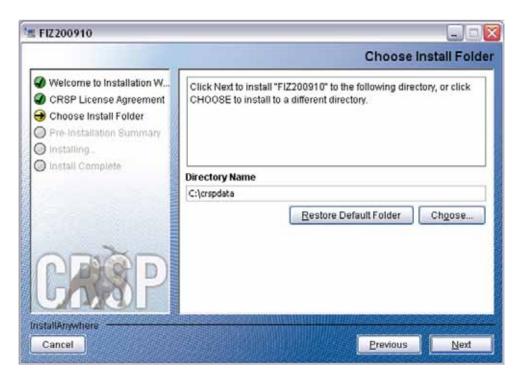

WINDOWS: The default directory for the data installation is c:\crspdata. You may accept or modify it. Click Next.

SUN SOLARIS & LINUX: The default directory for the data installation is /crspdata. You must have write permisson to the directory you specify, for example, /home/username/crspdata.