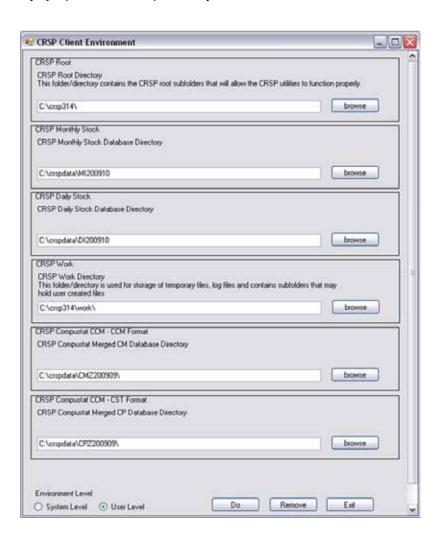

#### **WINDOWS:**

Location of the software and data may be checked by opening CRSP Client Environment from the CRSPAccess menu. This new utility provides users a quick and simple way of both checking and switching environment variables if necessary. Where, in the past, users had to go through the Control Panel to manipulate the environment variables, this can now be done by quick editing of the Client Environment screen.

Note: For subscribers of the CRSP Compustat Merged database, additional CCM database environments will be displayed for the location of the Compustat data.