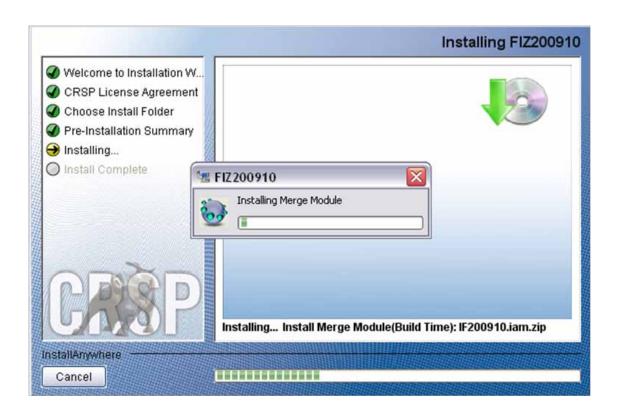

Summary information is displayed: Location, data components and the amount of space that is required for the data. Click on **Install** to proceed.

The screen will display the status of the installation.

A message indicating the success of the installation appears when the process is complete. Click **Done**.