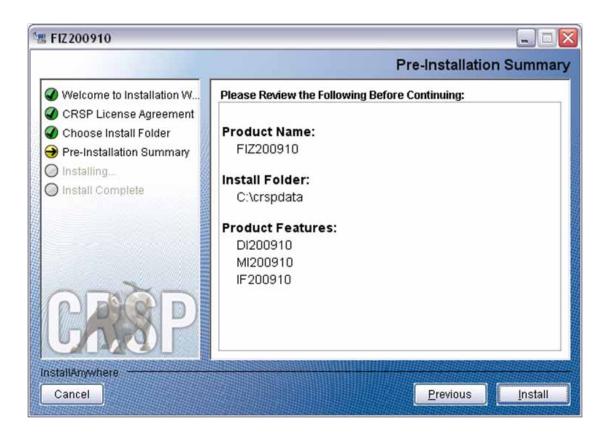

Summary information is displayed: Location, data components and the amount of space that is required for the data. Click on **Install** to proceed.

The screen will display the status of the installation.