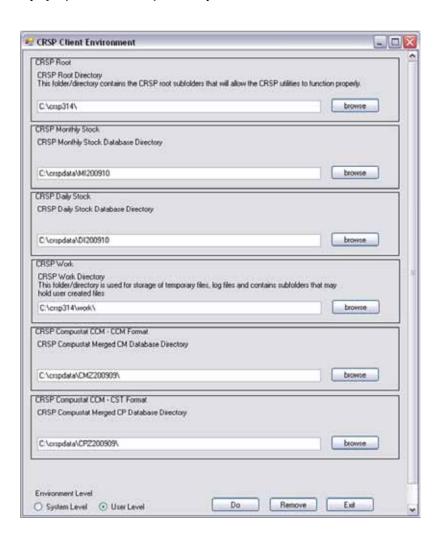

## **WINDOWS:**

Location of the software and data may be checked by opening CRSP Client Environment from the CRSPAccess menu. This new utility provides users a quick and simple way of both checking and switching environment variables if necessary. Where, in the past, users had to go through the Control Panel to manipulate the environment variables, this can now be done by quick editing of the Client Environment screen.

Note: For subscribers of the CRSP Compustat Merged database, additional CCM database environments will be displayed for the location of the Compustat data.