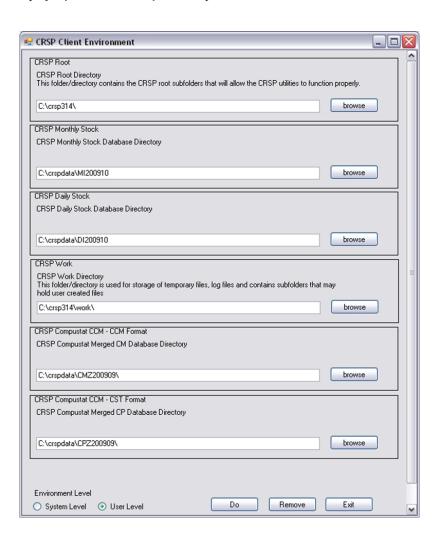

#### **WINDOWS:**

4.

Location of the software and data may be checked by opening CRSP Client Environment from the CRSPAccess menu. This new utility provides users a quick and simple way of both checking and switching environment variables if necessary. Where, in the past, users had to go through the Control Panel to manipulate the environment variables, this can now be done by quick editing of the Client Environment screen.

Note: For subscribers of the CRSP Compustat Merged database, additional CCM database environments will be displayed for the location of the Compustat data.