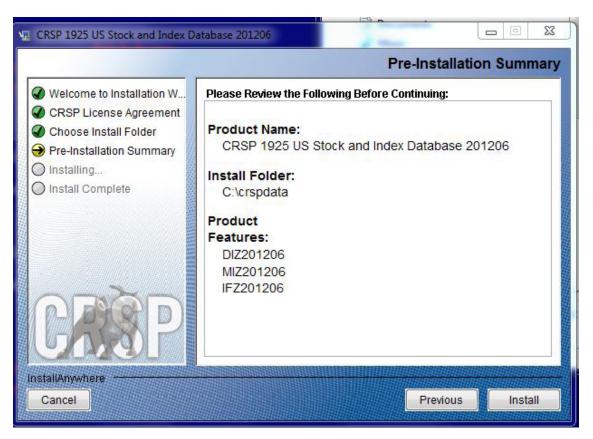

Summary information is displayed: Location, data components and the amount of space that is required for the data. Click on **Install** to proceed.

The screen will display the status of the installation.