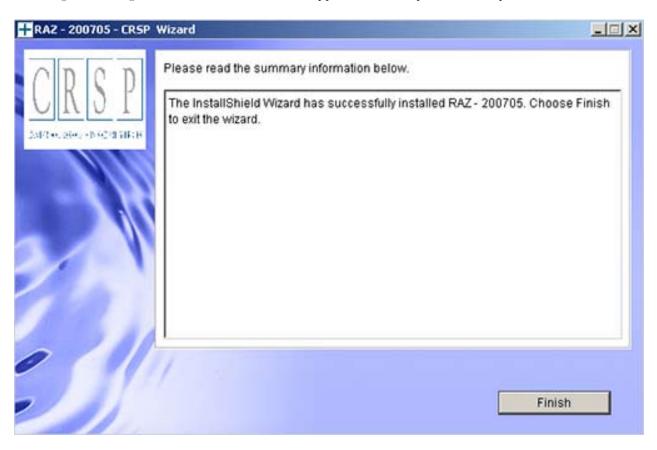

A message indicating the success of the installation appears when the process is complete. Click Finish.