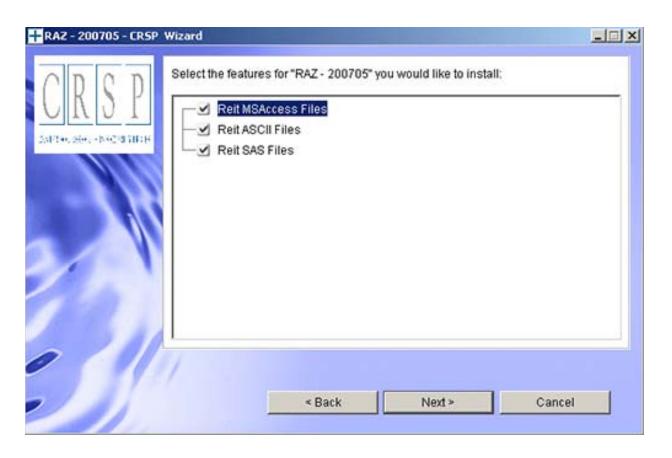

## LINUX AND SUN:

ASCII and SAS data files are available for installation on Linux and Sun.

Selecting the Custom option will allow you to pick and choose the file types that you wish to install to your computer. Once you have checked the files you wish to install, click **Next**.