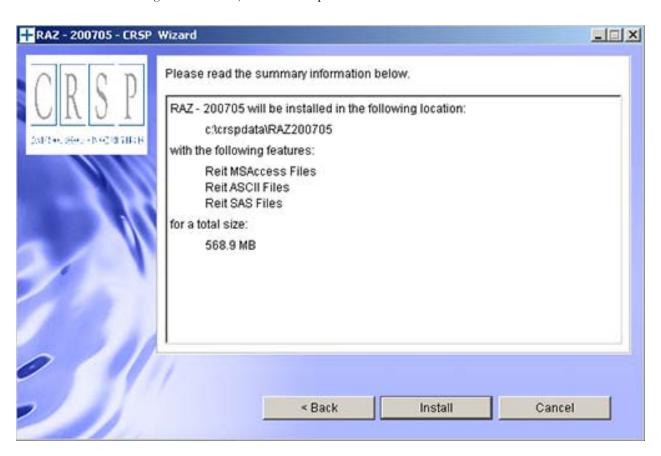

Once files are selected for installation, a confirmation screen with summary information is displayed, including location, data components and the amount of space that is required for the data. You may select the **Back** button if changes are needed, or **Install** to proceed.