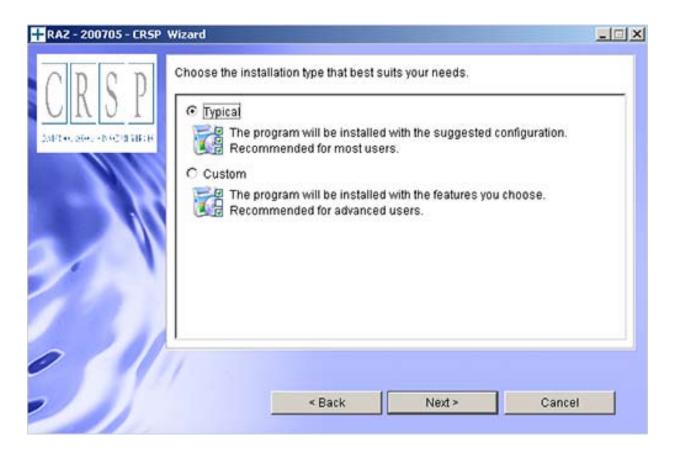

## WINDOWS:

You have the choice of either a typical or custom installation. The typical installation will install *all* data formats (ASCII, Microsoft Access, and SAS).

## LINUX AND SUN:

ASCII and SAS data files are available for installation on Linux and Sun.

Selecting the Custom option will allow you to pick and choose the file types that you wish to install to your computer. Once you have checked the files you wish to install, click **Next**.