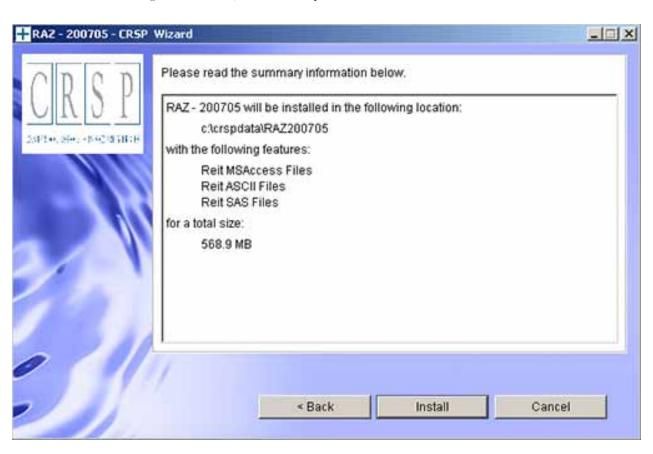

Once files are selected for installation, a confirmation screen with summary information is displayed, including location, data components and the amount of space that is required for the data. You may select the Back button if changes are needed, or Install to proceed.