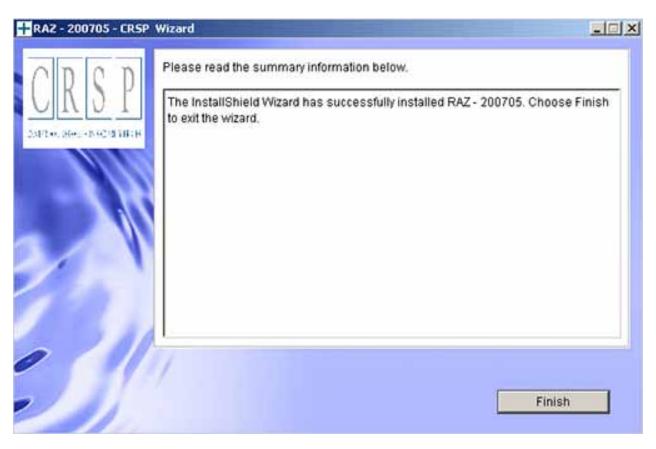

A message indicating the success of the installation appears when the process is complete. Click Finish.