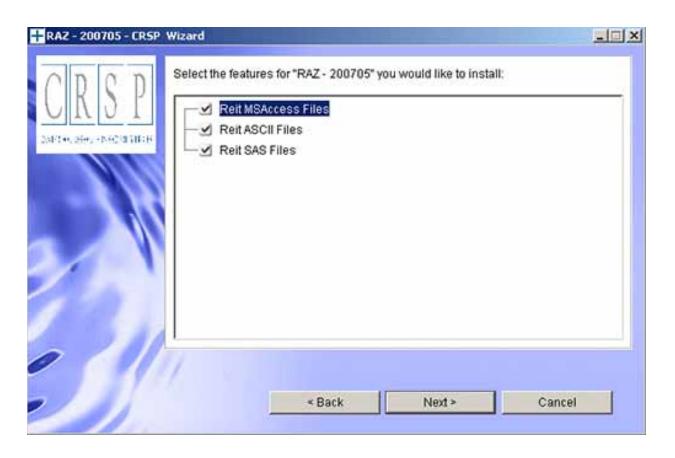

### WINDOWS:

You have the choice of either a typical or custom installation. The typical installation will install all data formats (ASCII, Microsoft Access, and SAS).

# LINUX AND SUN:

ASCII and SAS data files are available for installation on Linux and Sun.

Selecting the Custom option will allow you to pick and choose the file types that you wish to install to your computer. Once you have checked the files you wish to install, click **Next**.